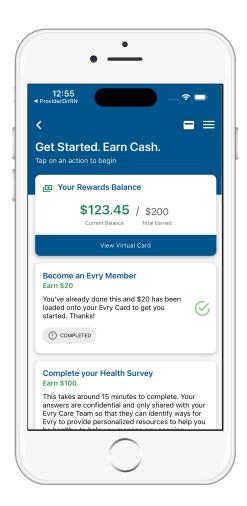

# Earn up to \$1,000 a year by investing in yourself.

Sign up for one of the free health and wellness programs available. Read an article on nutrition. Connect your wearable device. Fill out the health questionnaire. Get personalized trainer sessions. Your activities depend on your chosen Care Plan and will update during the year.

A dollar reward will be deposited directly onto your Evry Health Reward Card which you can use like a credit card to buy what can help you stay healthy: nutritious foods and beverages, over the counter medicines, and vitamins and supplements. Enjoy more money and better health with Evry Rewards.

# 1. Visit the Evry Member Portal

Go to www.evryhealth.com/login. If this is your first time, register your account using your Member ID number.

# 2. View your Evry Care Plan

You'll see a list of actions and how much money you can earn by completing each one.

# 3. Complete your chosen action

The new reward will be loaded onto your Reward Card.

# 4. Talk to your Care Guide

They will help you learn how to earn even more rewards. They will have advice and guidance on any special wellness programs for you where you can earn additional rewards (monetary and personal!).

#### 5. Check back often

We are continually adding new ways to support you in your own personal, and individual, healthcare journey.